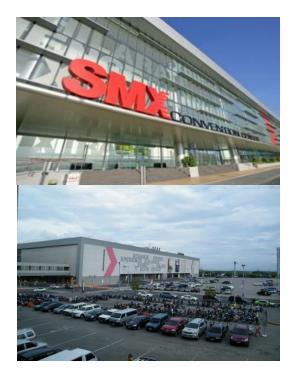

### **Opening Dates and Hours:**

10:00 - 19:00 23 - 25 August 2018 10:00 - 14:00 26 August 2018

Venue : SMX Convention Center

Address: Seashell Lane, Mall of Asia Complex

Pasay City 1300 (Manila), Philippines

A milestone in the Philippine Green Architecture movement, SMX Manila was built with modern facilities and amenities with indoor and outdoor parking areas. Connected to the Mall of Asia - a popular destination in and of itself, and the Conrad Hotel Manila (5 star) by pedestrian bridges, with Microtel (3 star) in walking distance, it has been an ideal place for international exhibitions & trade events.

首届菲律宾皮革工业展览会将于马尼拉最现代化的SMX会展中心举行。SMX会展中心设备先进完善,车位充足。其建筑毗邻 Mall of Asia(菲律宾非常受欢迎的购物中心)及五星级酒店Conrad。Microtel 也近在咫尺。会展中心、购物中心及酒店自成一体,以廊桥连接,为展商及观众提供最大便利,是菲律宾最理想的会展场地。

菲律宾投资委员会(BOI)隶属于菲律宾贸易和工业部(DTI),是负责促进菲律宾投资的主要政府机构。BOI致力于招商引资,鼓励菲律宾和外国投资者开展相关经济活动,并为其在菲律宾营商提供协助。